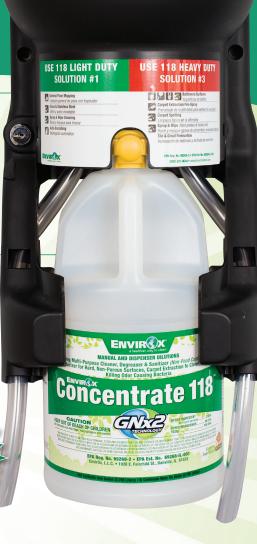

## Use with EnvirOx concentrated products.

The E2B2<sup>™</sup> is manufactured by DEMA<sup>®</sup> Engineering Company and features a proprietary EnvirOx<sup>®</sup> design. The wall mounted E2B2 easily fills application containers in all sizes and shapes with either light-duty or heavy-duty dilutions.

- Easy servicing and tip change- no need to remove from wall!
- Easy bottle loading and removal
- Low foaming
- Smaller wall coverage
- ASSE 1055 certified
- IAPMO certified

Use E2B2<sup>™</sup> to fill mop buckets, autoscrubbers and secondary bottles! High flow and low flow sides make this easy and effective!