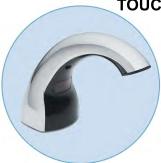

### TOUCHFREE

- Simply place your hands under the dispenser to enjoy the TouchFree experience.
- TouchFree Dispenser provides the perfect amount of foam soap for a great hand wash.
- Easy operation encourages hand hygiene.
- •Three year guarantee.
- •Includes 4 alkaline "D" cell batteries.

| PRODUCT | SIZE | STOCK # |
|---------|------|---------|
|         |      |         |

Foam Fresh Lotion Soap (4/cs) 1500 mL 34141 Foam Fresh @ New Day Hand Soap, Green Seal Certified (4/cs) 1500 mL 34142 Foam Fresh Manual Dispenser (1/cs) 34010 1500 mL Foam Fresh TouchFree Dispenser (1/cs) 34017 1500 mL