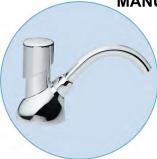

### **MANUAL**

- Just one push provides the ideal amount of foam soap.
- As the soap is dispensed, air is released into the soap producing a clean, fresh hand wash.
- Lifetime guarantee.

| PRODUCT | SIZE | STOCK # |
|---------|------|---------|
|         |      |         |

Foam Fresh Lotion Soap (4/cs) 1500 mL 34141 Foam Fresh @ New Day Hand Soap, Green Seal Certified (4/cs) 1500 mL 34142 Foam Fresh Manual Dispenser (1/cs) 34010 1500 mL Foam Fresh TouchFree Dispenser (1/cs) 34017 1500 mL