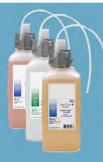

| PRODUCT | SIZE | STOCK # |
|---------|------|---------|
|         |      |         |

Foam Fresh Lotion Soap (4/cs) 1500 mL 34141 Foam Fresh @ New Day Hand Soap, Green Seal Certified (4/cs) 1500 mL 34142 Foam Fresh Manual Dispenser (1/cs) 34010 1500 mL Foam Fresh TouchFree Dispenser (1/cs) 34017 1500 mL

# **High Capacity Refill**

- Premium foam experience
- Dispenses up to 1,500 hand washes per refill
- Minimize chance for bottle to be empty - improves customer satisfaction
- Fewer change-outs needed saves labor and reduces cost