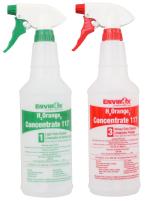

## LIGHT-DUTY GREEN = 1 OZ./GAL

HEAVY-DUTY RED = 10 OZ./GAL

## Color-coded/Bi-lingual Support Materials

SSS-9-855-117