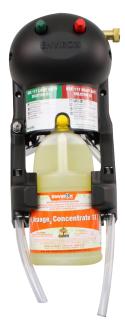

## **E2B2**<sup>™</sup> Wall Mount Dispenser

Simple, two-button dispensing unit backed by DEMA® Engineering.

## LIGHT-DUTY GREEN = 1 OZ./GAL

HEAVY-DUTY RED = 10 OZ./GAL