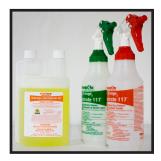

#### H<sub>2</sub>Orange<sub>2</sub>® SimpleMeasures™ **Starter Kit includes:**

#### H<sub>2</sub>Orange<sub>2</sub>® SimpleMeasures™ Multi-Pack includes:

- (1) 32 oz. squeeze bottle of H<sub>2</sub>Orange<sub>2</sub>® Concentrate 117™
- (1) Heavy Duty Red spray bottle with spray head
- (1) Light Duty Green spray bottle with spray head

(6) 32 oz. squeeze bottles of H<sub>2</sub>Orange<sub>2</sub>® Concentrate 117™

SKU #8-272-4PKSQ 4 kits per case.

SKU #117-06SQ