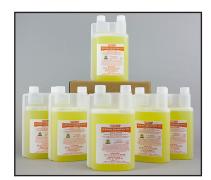

(6) 32 oz. squeeze bottles of H<sub>2</sub>Orange<sub>2</sub>® Concentrate 117™

SKU #8-272-4PKSQ 4 kits per case.

SKU #117-06SQ