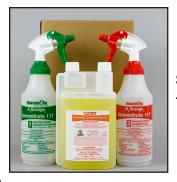

#### H<sub>2</sub>Orange<sub>2</sub>® SimpleMeasures™ **Starter Kit includes:**

#### H<sub>2</sub>Orange<sub>2</sub>® SimpleMeasures™ Multi-Pack includes:

- (1) 32 oz. squeeze bottle of H<sub>2</sub>Orange<sub>2</sub>® Concentrate 117™
- (1) Heavy Duty Red spray bottle with spray head
- (1) Light Duty Green spray bottle with spray head