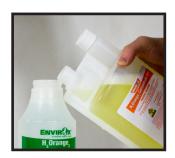

## How It Works

SimpleMeasures<sup>™</sup> & secondary bottles are all you need!

Fill the secondary bottle with cold water.

Unscrew the cap on the measuring chamber.

Squeeze the bottle to fill the chamber with the appropriate amount.

Pour the amount you measured out into the secondary bottle.