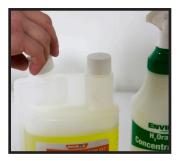

## How It Works

SimpleMeasures<sup>™</sup> & secondary bottles are all you need!

Fill the secondary bottle with cold water.

Unscrew the cap on the measuring chamber.

Squeeze the bottle to fill the chamber with the appropriate amount.

Pour the amount you measured out into the secondary bottle.