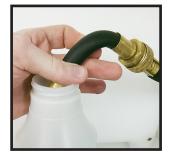

## How It Works

SimpleMeasures<sup>™</sup> & secondary bottles are all you need!

Fill the secondary bottle with cold water.

Unscrew the cap on the measuring chamber.

Squeeze the bottle to fill the chamber with the appropriate amount.